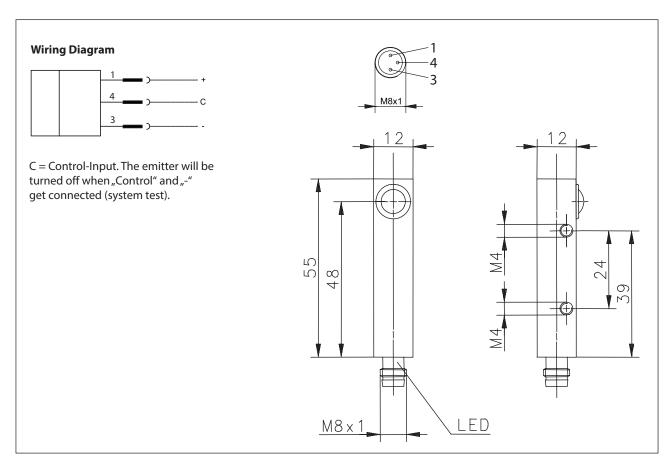

## Description OR12SE-DOOS-06.0-SVC

Article number **6551055002** 

## **Technical Data**

| Mechanical Data         |                                                                              |
|-------------------------|------------------------------------------------------------------------------|
| Enclosure               | brass, nickel plated                                                         |
| Beam-output             | Lens PA 12                                                                   |
| Ambient air temperature | -5 °C +70 °C                                                                 |
| Type of protection      | IP67 (only in fully snapped-in position with it's plugs)                     |
| Pollution degree        | 3 (Pollution of the optic can cause impairments of the operating distances.) |
| Indication              | LED green                                                                    |
| Termination type        | Plug M8x1, nickel-plated brass                                               |